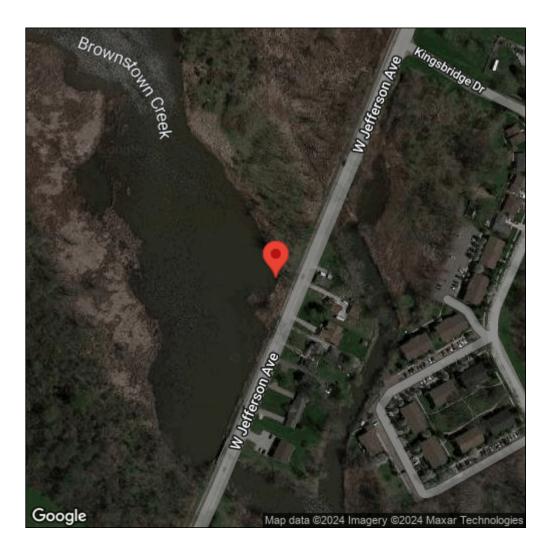

## **European frog-bit**

Hydrocharis morsus-ranae

| Record ID:        | 646302                                                                                                                                                                                                                  |
|-------------------|-------------------------------------------------------------------------------------------------------------------------------------------------------------------------------------------------------------------------|
| Observer:         | Bulk Upload                                                                                                                                                                                                             |
| Source:           | Detroit River International Wildlife Refuge                                                                                                                                                                             |
| Latitude:         | 42.08848016                                                                                                                                                                                                             |
| Longitude:        | -83.20718132                                                                                                                                                                                                            |
| Area:             | less than 1000 sq ft                                                                                                                                                                                                    |
| Density:          | Sparse                                                                                                                                                                                                                  |
| Observation Date: | August 13, 2018                                                                                                                                                                                                         |
| Date Entered:     | October 8, 2018                                                                                                                                                                                                         |
| Comments:         | Original observer(s): Tyler Dolin - Additional observer(s): Alexa<br>Blankenship, Jessica Fransted and Jessica Fletcher - Unit: Gibraltar<br>Wetlands - Treatment: U - Prob. Expan: 2 - Site Qual: 3 - Level Conc:<br>5 |