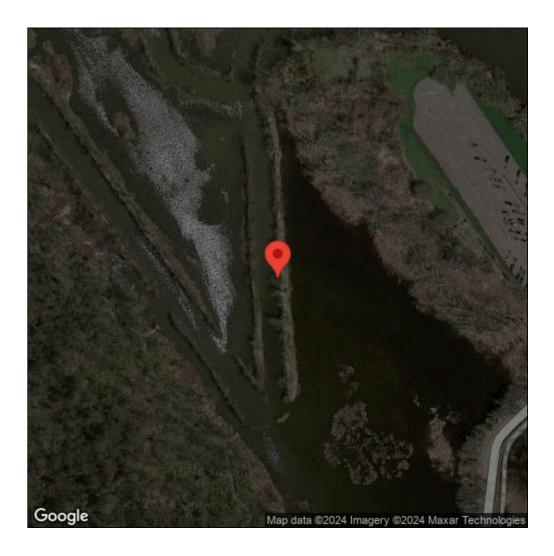

## **European frog-bit**

Hydrocharis morsus-ranae

| Record ID:        | 646664                                                                                                                                                                                                                   |
|-------------------|--------------------------------------------------------------------------------------------------------------------------------------------------------------------------------------------------------------------------|
| Observer:         | Bulk Upload                                                                                                                                                                                                              |
| Source:           | Detroit River International Wildlife Refuge                                                                                                                                                                              |
| Latitude:         | 42.07958085                                                                                                                                                                                                              |
| Longitude:        | -83.19778354                                                                                                                                                                                                             |
| Area:             | 1000 sq ft to 1/2 acre                                                                                                                                                                                                   |
| Density:          | Patchy                                                                                                                                                                                                                   |
| Observation Date: | August 15, 2018                                                                                                                                                                                                          |
| Date Entered:     | October 8, 2018                                                                                                                                                                                                          |
| Comments:         | Original observer(s): Tyler Dolin - Additional observer(s): Alexa<br>Blankenship, Jessica Fransted and Jessica Fletcher - Unit: Lake Erie<br>Metropark - Treatment: U - Prob. Expan: 3 - Site Qual: 3 - Level Conc:<br>6 |