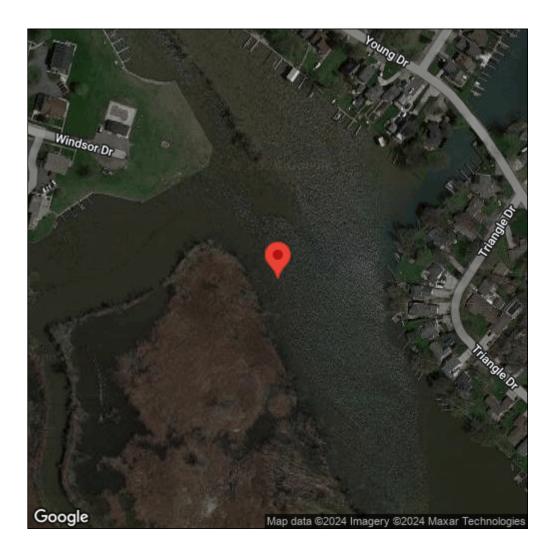

## **European frog-bit**

Hydrocharis morsus-ranae

| Record ID:        | 646713                                                                                                                                                                                                                   |
|-------------------|--------------------------------------------------------------------------------------------------------------------------------------------------------------------------------------------------------------------------|
| Observer:         | Bulk Upload                                                                                                                                                                                                              |
| Source:           | Detroit River International Wildlife Refuge                                                                                                                                                                              |
| Latitude:         | 42.08439642                                                                                                                                                                                                              |
| Longitude:        | -83.19801275                                                                                                                                                                                                             |
| Area:             | less than 1000 sq ft                                                                                                                                                                                                     |
| Density:          | Sparse                                                                                                                                                                                                                   |
| Observation Date: | August 15, 2018                                                                                                                                                                                                          |
| Date Entered:     | October 8, 2018                                                                                                                                                                                                          |
| Comments:         | Original observer(s): Tyler Dolin - Additional observer(s): Alexa<br>Blankenship, Jessica Fransted and Jessica Fletcher - Unit: Lake Erie<br>Metropark - Treatment: U - Prob. Expan: 3 - Site Qual: 3 - Level Conc:<br>6 |