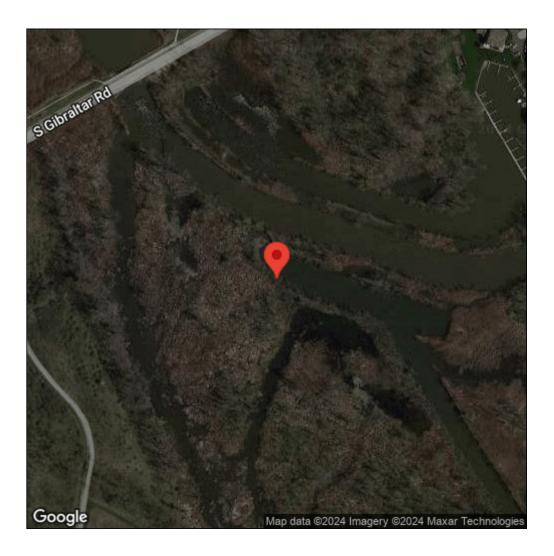

## **European frog-bit**

Hydrocharis morsus-ranae

| Record ID:        | 646791                                                                                                                                                                                                                   |
|-------------------|--------------------------------------------------------------------------------------------------------------------------------------------------------------------------------------------------------------------------|
| Observer:         | Bulk Upload                                                                                                                                                                                                              |
| Source:           | Detroit River International Wildlife Refuge                                                                                                                                                                              |
| Latitude:         | 42.08385181                                                                                                                                                                                                              |
| Longitude:        | -83.20409696                                                                                                                                                                                                             |
| Area:             | 1000 sq ft to 1/2 acre                                                                                                                                                                                                   |
| Density:          | Patchy                                                                                                                                                                                                                   |
| Observation Date: | August 15, 2018                                                                                                                                                                                                          |
| Date Entered:     | October 8, 2018                                                                                                                                                                                                          |
| Comments:         | Original observer(s): Tyler Dolin - Additional observer(s): Alexa<br>Blankenship, Jessica Fransted and Jessica Fletcher - Unit: Lake Erie<br>Metropark - Treatment: U - Prob. Expan: 3 - Site Qual: 3 - Level Conc:<br>6 |