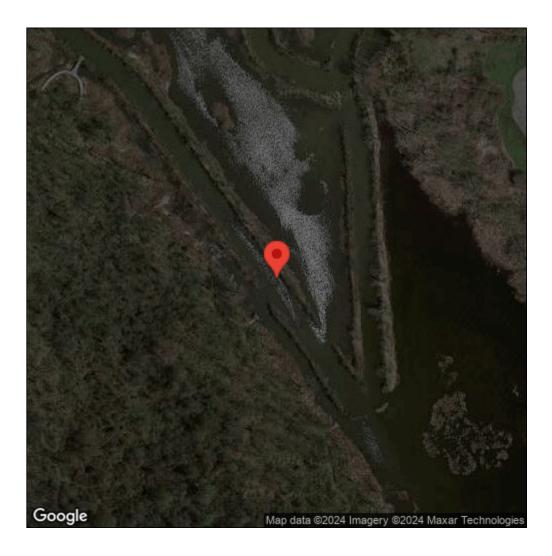

## **European frog-bit**

Hydrocharis morsus-ranae

| Record ID:        | 646812                                                                                                                                                                                                                   |
|-------------------|--------------------------------------------------------------------------------------------------------------------------------------------------------------------------------------------------------------------------|
| Observer:         | Bulk Upload                                                                                                                                                                                                              |
| Source:           | Detroit River International Wildlife Refuge                                                                                                                                                                              |
| Latitude:         | 42.07950208                                                                                                                                                                                                              |
| Longitude:        | -83.19885142                                                                                                                                                                                                             |
| Area:             | 1000 sq ft to 1/2 acre                                                                                                                                                                                                   |
| Density:          | Patchy                                                                                                                                                                                                                   |
| Observation Date: | August 15, 2018                                                                                                                                                                                                          |
| Date Entered:     | October 8, 2018                                                                                                                                                                                                          |
| Comments:         | Original observer(s): Tyler Dolin - Additional observer(s): Alexa<br>Blankenship, Jessica Fransted and Jessica Fletcher - Unit: Lake Erie<br>Metropark - Treatment: U - Prob. Expan: 3 - Site Qual: 3 - Level Conc:<br>6 |