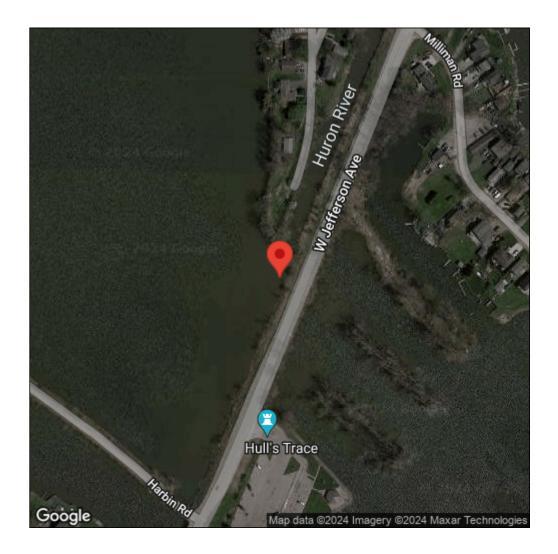

## Butomus umbellatus

| Record ID:        | 646891                                                                                                                                                                                                      |
|-------------------|-------------------------------------------------------------------------------------------------------------------------------------------------------------------------------------------------------------|
| Observer:         | Bulk Upload                                                                                                                                                                                                 |
| Source:           | Detroit River International Wildlife Refuge                                                                                                                                                                 |
| Latitude:         | 42.04479069                                                                                                                                                                                                 |
| Longitude:        | -83.21313295                                                                                                                                                                                                |
| Area:             | Individual/Few/Several                                                                                                                                                                                      |
| Density:          | Sparse                                                                                                                                                                                                      |
| Observation Date: | August 20, 2018                                                                                                                                                                                             |
| Date Entered:     | October 8, 2018                                                                                                                                                                                             |
| Comments:         | Original observer(s): Tyler Dolin - Additional observer(s): Alexa<br>Blankenship, Jessica Fransted and Jessica Fletcher - Unit: US Silica -<br>Treatment: U - Prob. Expan: 1 - Site Qual: 3 - Level Conc: 4 |