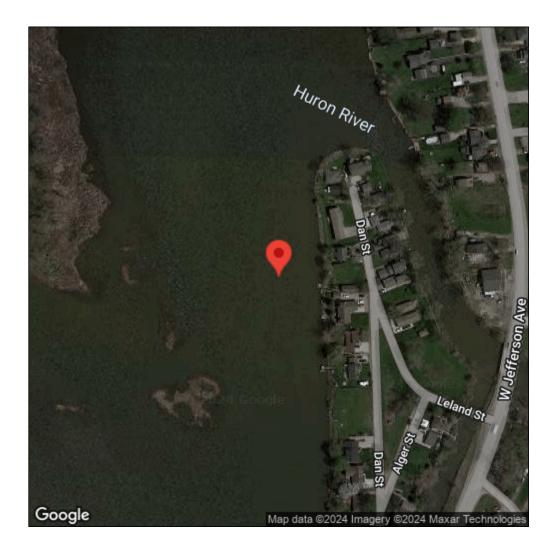

## Butomus umbellatus

| Record ID:        | 646906                                                                                                                                                                                                      |
|-------------------|-------------------------------------------------------------------------------------------------------------------------------------------------------------------------------------------------------------|
| Observer:         | Bulk Upload                                                                                                                                                                                                 |
| Source:           | Detroit River International Wildlife Refuge                                                                                                                                                                 |
| Latitude:         | 42.04842532                                                                                                                                                                                                 |
| Longitude:        | -83.21387268                                                                                                                                                                                                |
| Area:             | 1000 sq ft to 1/2 acre                                                                                                                                                                                      |
| Density:          | Dense                                                                                                                                                                                                       |
| Observation Date: | August 20, 2018                                                                                                                                                                                             |
| Date Entered:     | October 8, 2018                                                                                                                                                                                             |
| Comments:         | Original observer(s): Tyler Dolin - Additional observer(s): Alexa<br>Blankenship, Jessica Fransted and Jessica Fletcher - Unit: US Silica -<br>Treatment: U - Prob. Expan: 1 - Site Qual: 3 - Level Conc: 4 |