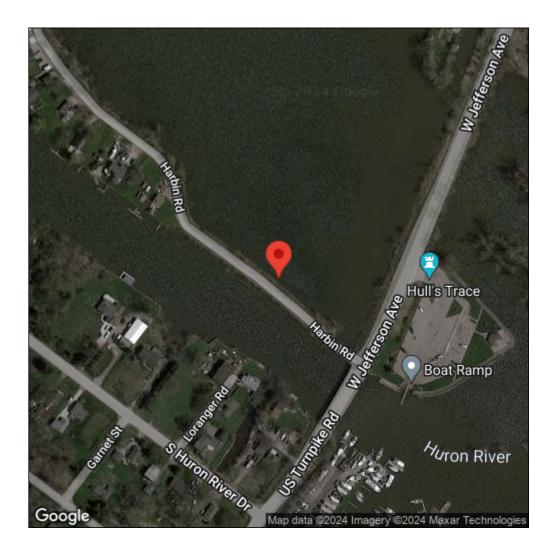

## Butomus umbellatus

| Record ID:        | 646933                                                                                                                                                                                                      |
|-------------------|-------------------------------------------------------------------------------------------------------------------------------------------------------------------------------------------------------------|
| Observer:         | Bulk Upload                                                                                                                                                                                                 |
| Source:           | Detroit River International Wildlife Refuge                                                                                                                                                                 |
| Latitude:         | 42.04353988                                                                                                                                                                                                 |
| Longitude:        | -83.2148782                                                                                                                                                                                                 |
| Area:             | less than 1000 sq ft                                                                                                                                                                                        |
| Density:          | Sparse                                                                                                                                                                                                      |
| Observation Date: | August 20, 2018                                                                                                                                                                                             |
| Date Entered:     | October 8, 2018                                                                                                                                                                                             |
| Comments:         | Original observer(s): Tyler Dolin - Additional observer(s): Alexa<br>Blankenship, Jessica Fransted and Jessica Fletcher - Unit: US Silica -<br>Treatment: U - Prob. Expan: 2 - Site Qual: 3 - Level Conc: 4 |