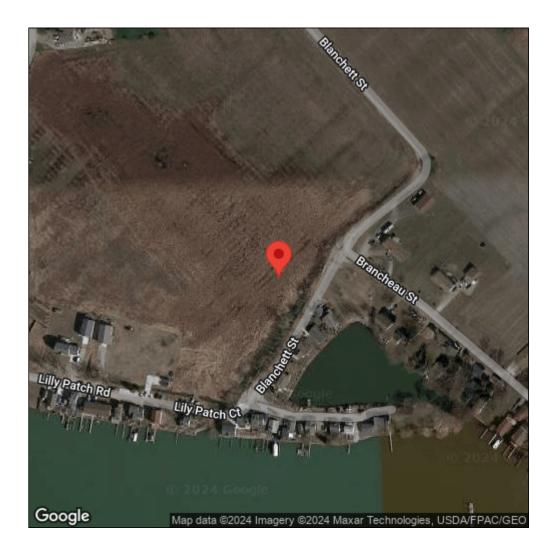

## **Flowering rush**

Butomus umbellatus

| Record ID:        | 647226                                                                                                                                                                                                         |
|-------------------|----------------------------------------------------------------------------------------------------------------------------------------------------------------------------------------------------------------|
| Observer:         | Bulk Upload                                                                                                                                                                                                    |
| Source:           | Detroit River International Wildlife Refuge                                                                                                                                                                    |
| Latitude:         | 41.98102837                                                                                                                                                                                                    |
| Longitude:        | -83.25841817                                                                                                                                                                                                   |
| Area:             | Individual/Few/Several                                                                                                                                                                                         |
| Density:          | Sparse                                                                                                                                                                                                         |
| Observation Date: | August 7, 2018                                                                                                                                                                                                 |
| Date Entered:     | October 8, 2018                                                                                                                                                                                                |
| Comments:         | Original observer(s): Tyler Dolin - Additional observer(s): Alexa<br>Blankenship, Jessica Fransted and Jessica Fletcher - Unit: Blanchette<br>1 - Treatment: U - Prob. Expan: 2 - Site Qual: 2 - Level Conc: 4 |