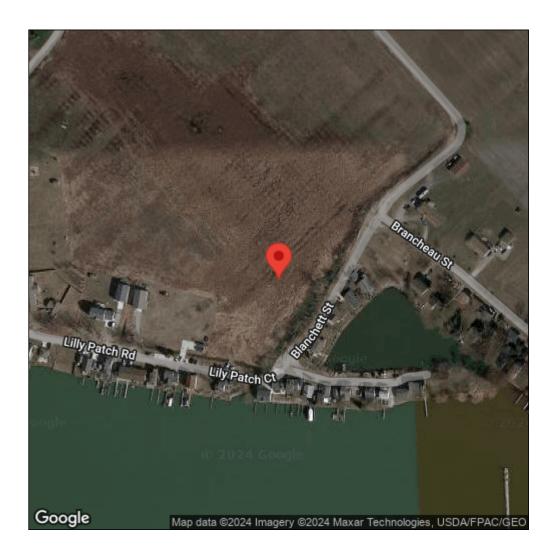

## Butomus umbellatus

| Record ID:        | 647229                                                                                                                                                                                                         |
|-------------------|----------------------------------------------------------------------------------------------------------------------------------------------------------------------------------------------------------------|
| Observer:         | Bulk Upload                                                                                                                                                                                                    |
| Source:           | Detroit River International Wildlife Refuge                                                                                                                                                                    |
| Latitude:         | 41.98072903                                                                                                                                                                                                    |
| Longitude:        | -83.25879443                                                                                                                                                                                                   |
| Area:             | Individual/Few/Several                                                                                                                                                                                         |
| Density:          | Sparse                                                                                                                                                                                                         |
| Observation Date: | August 7, 2018                                                                                                                                                                                                 |
| Date Entered:     | October 8, 2018                                                                                                                                                                                                |
| Comments:         | Original observer(s): Tyler Dolin - Additional observer(s): Alexa<br>Blankenship, Jessica Fransted and Jessica Fletcher - Unit: Blanchette<br>1 - Treatment: U - Prob. Expan: 2 - Site Qual: 2 - Level Conc: 4 |