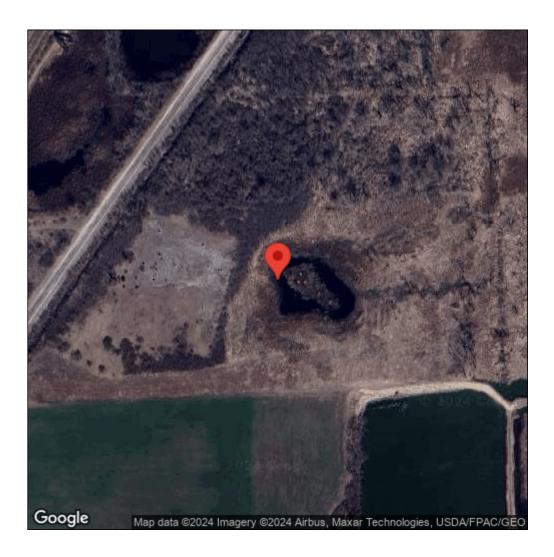

## **Flowering rush**

Butomus umbellatus

| Record ID:        | 647352                                                                                                                                                                                                     |
|-------------------|------------------------------------------------------------------------------------------------------------------------------------------------------------------------------------------------------------|
| Observer:         | Bulk Upload                                                                                                                                                                                                |
| Source:           | Detroit River International Wildlife Refuge                                                                                                                                                                |
| Latitude:         | 41.7820794                                                                                                                                                                                                 |
| Longitude:        | -83.46716634                                                                                                                                                                                               |
| Area:             | Individual/Few/Several                                                                                                                                                                                     |
| Density:          | Sparse                                                                                                                                                                                                     |
| Observation Date: | July 10, 2018                                                                                                                                                                                              |
| Date Entered:     | October 8, 2018                                                                                                                                                                                            |
| Comments:         | Original observer(s): Tyler Dolin - Additional observer(s): Alexa<br>Blankenship, Jessica Fransted and Jessica Fletcher - Unit: Holloway -<br>Treatment: U - Prob. Expan: 1 - Site Qual: 2 - Level Conc: 3 |