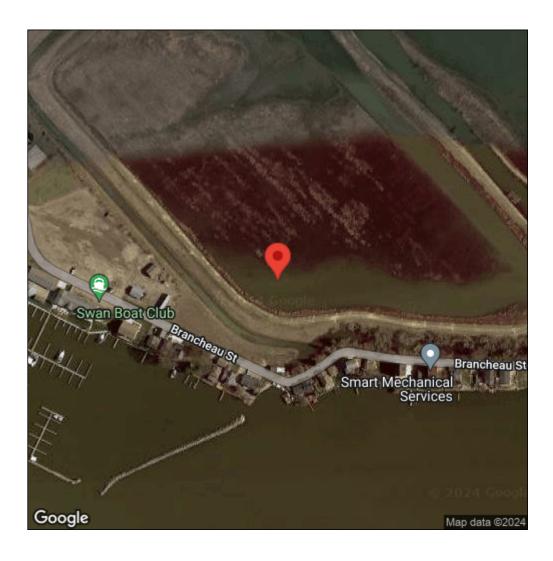

## Butomus umbellatus

| Record ID:        | 647672                                                                                                                                                                                                      |
|-------------------|-------------------------------------------------------------------------------------------------------------------------------------------------------------------------------------------------------------|
| Observer:         | Bulk Upload                                                                                                                                                                                                 |
| Source:           | Detroit River International Wildlife Refuge                                                                                                                                                                 |
| Latitude:         | 41.97912001                                                                                                                                                                                                 |
| Longitude:        | -83.25241745                                                                                                                                                                                                |
| Area:             | 1000 sq ft to 1/2 acre                                                                                                                                                                                      |
| Density:          | Patchy                                                                                                                                                                                                      |
| Observation Date: | July 30, 2018                                                                                                                                                                                               |
| Date Entered:     | October 8, 2018                                                                                                                                                                                             |
| Comments:         | Original observer(s): Tyler Dolin - Additional observer(s): Alexa<br>Blankenship, Jessica Fransted and Jessica Fletcher - Unit: Brancheau<br>- Treatment: U - Prob. Expan: 2 - Site Qual: 2 - Level Conc: 4 |