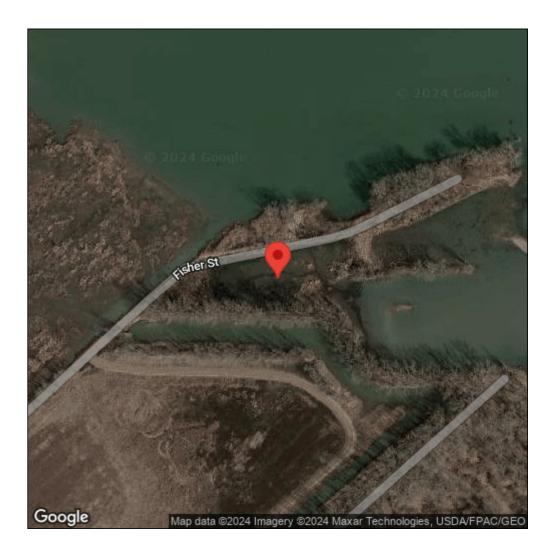

## Butomus umbellatus

| Record ID:        | 647681                                                                                                                                                                                                |
|-------------------|-------------------------------------------------------------------------------------------------------------------------------------------------------------------------------------------------------|
| Observer:         | Bulk Upload                                                                                                                                                                                           |
| Source:           | Detroit River International Wildlife Refuge                                                                                                                                                           |
| Latitude:         | 41.97543774                                                                                                                                                                                           |
| Longitude:        | -83.26013898                                                                                                                                                                                          |
| Area:             | 1000 sq ft to 1/2 acre                                                                                                                                                                                |
| Density:          | Patchy                                                                                                                                                                                                |
| Observation Date: | July 30, 2018                                                                                                                                                                                         |
| Date Entered:     | October 8, 2018                                                                                                                                                                                       |
| Comments:         | Original observer(s): Tyler Dolin - Additional observer(s): Alexa<br>Blankenship, Jessica Fransted and Jessica Fletcher - Unit: Fix -<br>Treatment: U - Prob. Expan: 3 - Site Qual: 3 - Level Conc: 6 |