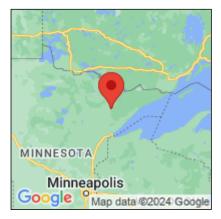

## Faxonius rusticus

| Record ID:        | 648206                                                                                                                                         |
|-------------------|------------------------------------------------------------------------------------------------------------------------------------------------|
| Observer:         | Bulk Upload                                                                                                                                    |
| Source:           | 1854 Treaty Authority                                                                                                                          |
| Latitude:         | 47.5221927                                                                                                                                     |
| Longitude:        | -92.15760126                                                                                                                                   |
| Area:             | Not Reported                                                                                                                                   |
| Density:          | Not Reported                                                                                                                                   |
| Observation Date: | September 21, 2012                                                                                                                             |
| Date Entered:     | October 9, 2018                                                                                                                                |
| Comments:         | Original observer(s): Tyler Kaspar - DOW: 69024900 - Waterbody:<br>Colby - Gear: Minnow trap modified to 5 cm opening - Method: 24<br>hour set |