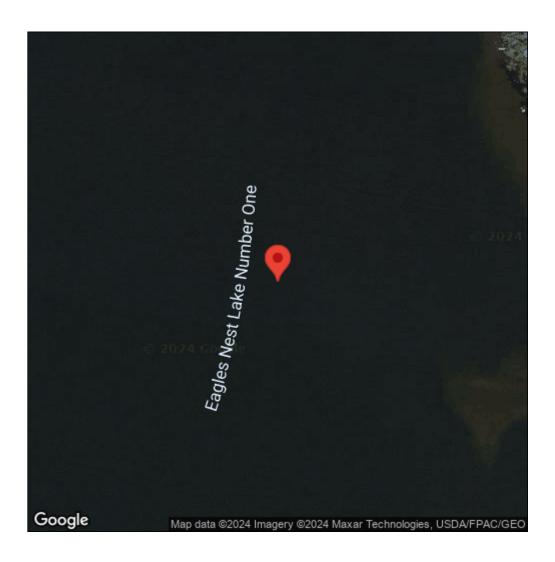

## Bythotrephes longimanus

| Record ID:        | 648216                                                                                                                                                                                                                    |
|-------------------|---------------------------------------------------------------------------------------------------------------------------------------------------------------------------------------------------------------------------|
| Observer:         | Bulk Upload                                                                                                                                                                                                               |
| Source:           | 1854 Treaty Authority                                                                                                                                                                                                     |
| Latitude:         | 47.8292548                                                                                                                                                                                                                |
| Longitude:        | -92.09883638                                                                                                                                                                                                              |
| Area:             | Not Reported                                                                                                                                                                                                              |
| Density:          | Not Reported                                                                                                                                                                                                              |
| Observation Date: | October 12, 2015                                                                                                                                                                                                          |
| Date Entered:     | October 9, 2018                                                                                                                                                                                                           |
| Comments:         | Original observer(s): Tyler Kaspar - DOW: 69028501 - Waterbody:<br>Eagles Nest #1 - Gear: 250 ?m zooplankton net, weighted to sample<br>at depth - Method: Horizontal Tow - Location is mid-point of a 100 m<br>transect. |