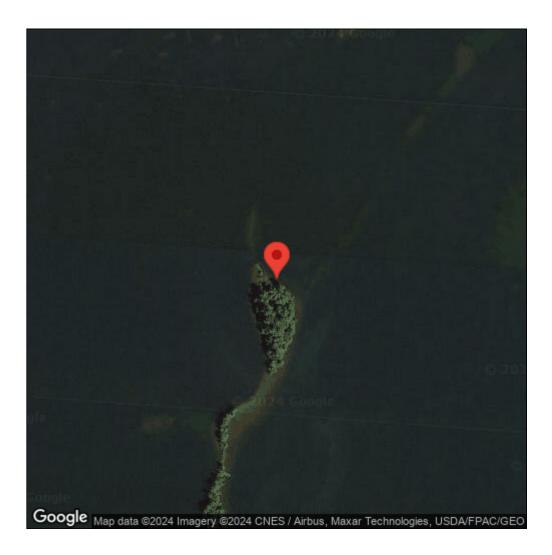

## Faxonius rusticus

| Record ID:        | 648226                                                                                                                                   |
|-------------------|------------------------------------------------------------------------------------------------------------------------------------------|
| Observer:         | Bulk Upload                                                                                                                              |
| Source:           | 1854 Treaty Authority                                                                                                                    |
| Latitude:         | 47.45527502                                                                                                                              |
| Longitude:        | -92.47651334                                                                                                                             |
| Area:             | Not Reported                                                                                                                             |
| Density:          | Not Reported                                                                                                                             |
| Observation Date: | September 5, 2012                                                                                                                        |
| Date Entered:     | October 9, 2018                                                                                                                          |
| Comments:         | Original observer(s): Tyler Kaspar - DOW: 69066000 - Waterbody: El<br>- Gear: Minnow trap modified to 5 cm opening - Method: 24 hour set |