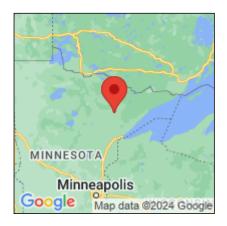

## Faxonius rusticus

| Record ID:        | 648226                                                                                                                                   |
|-------------------|------------------------------------------------------------------------------------------------------------------------------------------|
| Observer:         | Bulk Upload                                                                                                                              |
| Source:           | 1854 Treaty Authority                                                                                                                    |
| Latitude:         | 47.45527502                                                                                                                              |
| Longitude:        | -92.47651334                                                                                                                             |
| Area:             | Not Reported                                                                                                                             |
| Density:          | Not Reported                                                                                                                             |
| Observation Date: | September 5, 2012                                                                                                                        |
| Date Entered:     | October 9, 2018                                                                                                                          |
| Comments:         | Original observer(s): Tyler Kaspar - DOW: 69066000 - Waterbody: El<br>- Gear: Minnow trap modified to 5 cm opening - Method: 24 hour set |