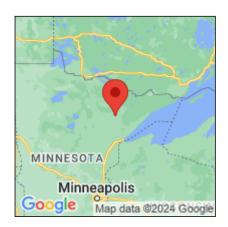

## Faxonius rusticus

| Record ID:        | 648230                                                                                                                                    |
|-------------------|-------------------------------------------------------------------------------------------------------------------------------------------|
| Observer:         | Bulk Upload                                                                                                                               |
| Source:           | 1854 Treaty Authority                                                                                                                     |
| Latitude:         | 47.45843261                                                                                                                               |
| Longitude:        | -92.47438575                                                                                                                              |
| Area:             | Not Reported                                                                                                                              |
| Density:          | Not Reported                                                                                                                              |
| Observation Date: | July 8, 2013                                                                                                                              |
| Date Entered:     | October 9, 2018                                                                                                                           |
| Comments:         | Original observer(s): Tyler Kaspar - DOW: 69066000 - Waterbody: Ely<br>- Gear: Minnow trap modified to 5 cm opening - Method: 24 hour set |