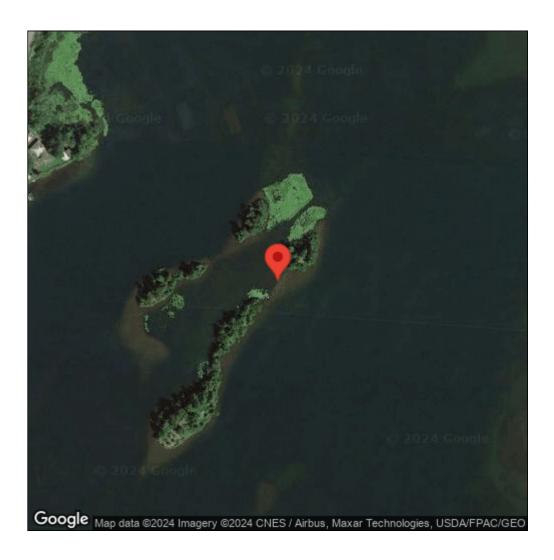

## Faxonius rusticus

| Record ID:        | 648230                                                                                                                                    |
|-------------------|-------------------------------------------------------------------------------------------------------------------------------------------|
| Observer:         | Bulk Upload                                                                                                                               |
| Source:           | 1854 Treaty Authority                                                                                                                     |
| Latitude:         | 47.45843261                                                                                                                               |
| Longitude:        | -92.47438575                                                                                                                              |
| Area:             | Not Reported                                                                                                                              |
| Density:          | Not Reported                                                                                                                              |
| Observation Date: | July 8, 2013                                                                                                                              |
| Date Entered:     | October 9, 2018                                                                                                                           |
| Comments:         | Original observer(s): Tyler Kaspar - DOW: 69066000 - Waterbody: Ely<br>- Gear: Minnow trap modified to 5 cm opening - Method: 24 hour set |