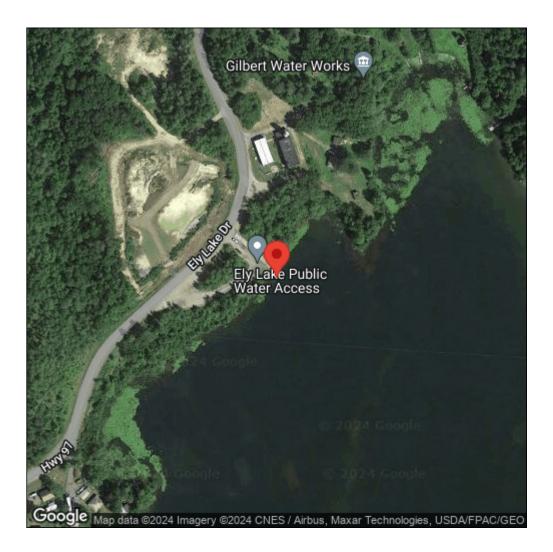

## Faxonius rusticus

| Record ID:        | 648237                                                                                                                                                          |
|-------------------|-----------------------------------------------------------------------------------------------------------------------------------------------------------------|
| Observer:         | Bulk Upload                                                                                                                                                     |
| Source:           | 1854 Treaty Authority                                                                                                                                           |
| Latitude:         | 47.46102691                                                                                                                                                     |
| Longitude:        | -92.47501003                                                                                                                                                    |
| Area:             | Not Reported                                                                                                                                                    |
| Density:          | Not Reported                                                                                                                                                    |
| Observation Date: | July 8, 2013                                                                                                                                                    |
| Date Entered:     | October 9, 2018                                                                                                                                                 |
| Comments:         | Original observer(s): Tyler Kaspar - DOW: 69066000 - Waterbody: Ely<br>- Gear: Minnow trap modified to 5 cm opening - Method: 24 hour set -<br>1 rusty crayfish |