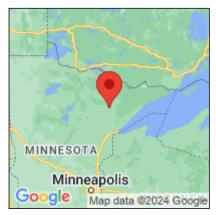

## Faxonius rusticus

| Record ID:        | 648237                                                                                                                                                          |
|-------------------|-----------------------------------------------------------------------------------------------------------------------------------------------------------------|
| Observer:         | Bulk Upload                                                                                                                                                     |
| Source:           | 1854 Treaty Authority                                                                                                                                           |
| Latitude:         | 47.46102691                                                                                                                                                     |
| Longitude:        | -92.47501003                                                                                                                                                    |
| Area:             | Not Reported                                                                                                                                                    |
| Density:          | Not Reported                                                                                                                                                    |
| Observation Date: | July 8, 2013                                                                                                                                                    |
| Date Entered:     | October 9, 2018                                                                                                                                                 |
| Comments:         | Original observer(s): Tyler Kaspar - DOW: 69066000 - Waterbody: Ely<br>- Gear: Minnow trap modified to 5 cm opening - Method: 24 hour set -<br>1 rusty crayfish |