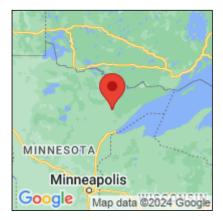

## Faxonius rusticus

| Record ID:        | 648257                                                                                                                                        |
|-------------------|-----------------------------------------------------------------------------------------------------------------------------------------------|
| Observer:         | Bulk Upload                                                                                                                                   |
| Source:           | 1854 Treaty Authority                                                                                                                         |
| Latitude:         | 47.39082899                                                                                                                                   |
| Longitude:        | -92.2481705                                                                                                                                   |
| Area:             | Not Reported                                                                                                                                  |
| Density:          | Not Reported                                                                                                                                  |
| Observation Date: | September 21, 2012                                                                                                                            |
| Date Entered:     | October 9, 2018                                                                                                                               |
| Comments:         | Original observer(s): Tyler Kaspar - DOW: 69042600 - Waterbody:<br>Loon - Gear: Minnow trap modified to 5 cm opening - Method: 24 hour<br>set |