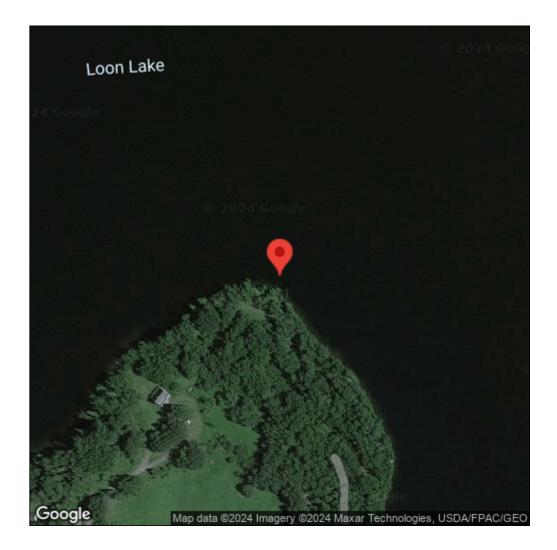

## Faxonius rusticus

| Record ID:        | 648257                                                                                                                                        |
|-------------------|-----------------------------------------------------------------------------------------------------------------------------------------------|
| Observer:         | Bulk Upload                                                                                                                                   |
| Source:           | 1854 Treaty Authority                                                                                                                         |
| Latitude:         | 47.39082899                                                                                                                                   |
| Longitude:        | -92.2481705                                                                                                                                   |
| Area:             | Not Reported                                                                                                                                  |
| Density:          | Not Reported                                                                                                                                  |
| Observation Date: | September 21, 2012                                                                                                                            |
| Date Entered:     | October 9, 2018                                                                                                                               |
| Comments:         | Original observer(s): Tyler Kaspar - DOW: 69042600 - Waterbody:<br>Loon - Gear: Minnow trap modified to 5 cm opening - Method: 24 hour<br>set |