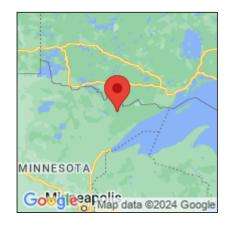

## Bythotrephes longimanus

**Record ID:** 648270

Observer: Bulk Upload

**Source:** 1854 Treaty Authority

**Latitude:** 47.87474937

**Longitude:** -91.79507067

Area: Not Reported

**Density:** Not Reported

Observation Date: July 29, 2013

**Date Entered:** October 9, 2018

Comments: Original observer(s): Tyler Kaspar - DOW: 69000400 - Waterbody:

White Iron - Gear: 333 ?m zooplankton net - Method: Vertical Tow - Location is waterbody centriod. 1 location sampled but coordinates

not recorded.