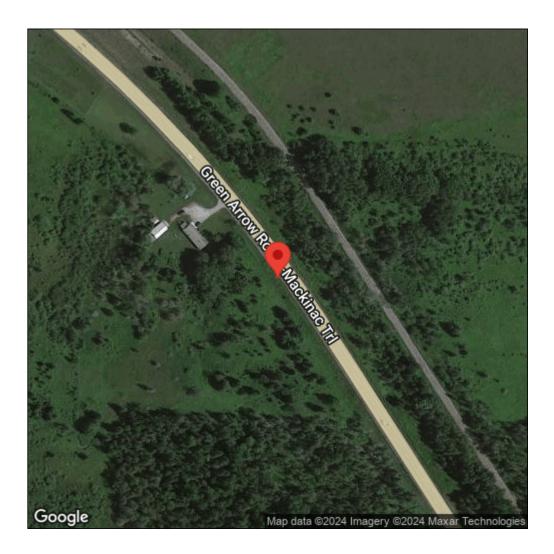

## Typha angustifolia

| Record ID:        | 648527                                       |
|-------------------|----------------------------------------------|
| Observer:         | Ed DeRosha                                   |
| Source:           | CAKE CISMA                                   |
| Latitude:         | 45.13626                                     |
| Longitude:        | -84.89614                                    |
| Area:             | less than 1000 sq ft                         |
| Density:          | Dense                                        |
| Observation Date: | July 9, 2018                                 |
| Date Entered:     | October 22, 2018                             |
| Comments:         | Waypoint: 65 - Area Est: 2500 - Treatment: D |