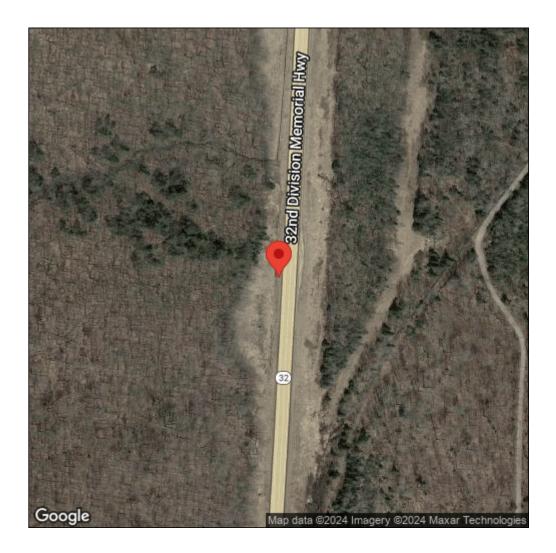

## Lythrum salicaria

| Record ID:        | 654971                                                                                                                                                                |
|-------------------|-----------------------------------------------------------------------------------------------------------------------------------------------------------------------|
| Observer:         | Lindsay Peterson                                                                                                                                                      |
| Source:           | Wild Rivers Invasive Species Coalition                                                                                                                                |
| Latitude:         | 45.37847                                                                                                                                                              |
| Longitude:        | -88.62854                                                                                                                                                             |
| Area:             | Not Reported                                                                                                                                                          |
| Density:          | Not Reported                                                                                                                                                          |
| Observation Date: | December 18, 2018                                                                                                                                                     |
| Date Entered:     | January 21, 2019                                                                                                                                                      |
| Comments:         | Original observer(s): USDA Forest Service Natural Resource<br>Information Systems (NRIS) Janke, Steve   Hill, Lacey   Houdek, Jeff<br>- 2018 WI DNR Data - Treated: U |