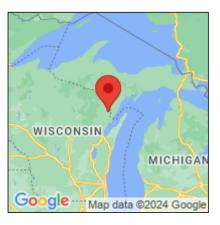

## **Eurasian watermilfoil**

Myriophyllum spicatum

| Record ID:        | 655038                                                                                                       |
|-------------------|--------------------------------------------------------------------------------------------------------------|
| Observer:         | Lindsay Peterson                                                                                             |
| Source:           | Wild Rivers Invasive Species Coalition                                                                       |
| Latitude:         | 45.30399                                                                                                     |
| Longitude:        | -87.81595                                                                                                    |
| Area:             | Not Reported                                                                                                 |
| Density:          | Not Reported                                                                                                 |
| Observation Date: | December 18, 2018                                                                                            |
| Date Entered:     | January 21, 2019                                                                                             |
| Comments:         | Original observer(s): USGS Nonindigenous Aquatic Species Program<br>Database - 2018 WI DNR Data - Treated: U |