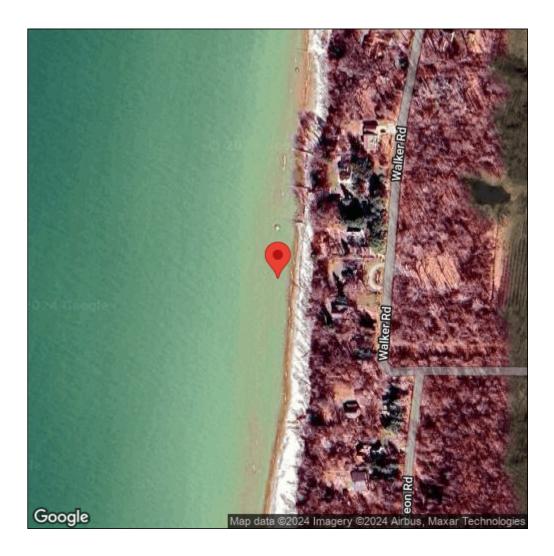

## Lythrum salicaria

| Record ID:        | 659052                                              |
|-------------------|-----------------------------------------------------|
| Observer:         | Michigan Dune Alliance                              |
| Source:           | SWMLC                                               |
| Latitude:         | 42.5354                                             |
| Longitude:        | -86.241302                                          |
| Area:             | 1000 sq ft to 1/2 acre                              |
| Density:          | Patchy                                              |
| Observation Date: | August 27, 2014                                     |
| Date Entered:     | February 13, 2019                                   |
| Comments:         | Original observer(s): Ross Crawford - Treatment: UT |