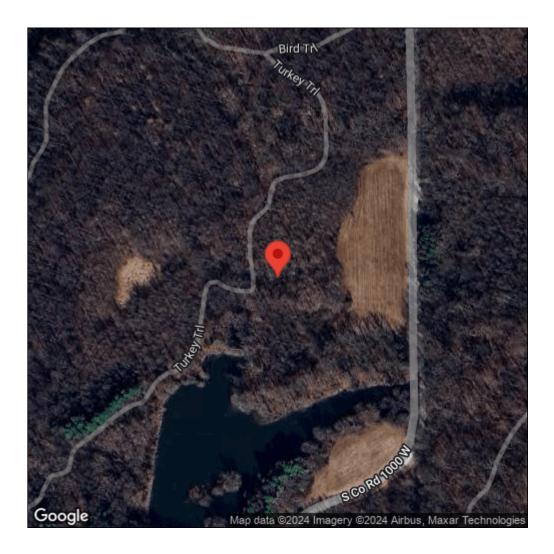

## **Reed canarygrass**

Phalaris arundinacea

| Record ID:        | 715898                                                                                           |
|-------------------|--------------------------------------------------------------------------------------------------|
| Observer:         | Joshua Booker                                                                                    |
| Source:           | U.S. Fish and Wildlife Service                                                                   |
| Latitude:         | 38.94375474                                                                                      |
| Longitude:        | -85.79832215                                                                                     |
| Area:             | Not Reported                                                                                     |
| Density:          | Monoculture                                                                                      |
| Observation Date: | January 1, 2011                                                                                  |
| Date Entered:     | March 12, 2019                                                                                   |
| Comments:         | Original observer(s): U.S. Fish and Wildlife Service - MSC10888 - Dense monoculture - Treated: D |