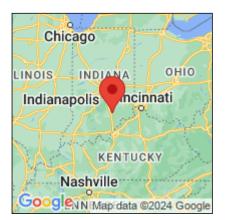

## Phalaris arundinacea

| Record ID:        | 715912                                                                                          |
|-------------------|-------------------------------------------------------------------------------------------------|
| Observer:         | Joshua Booker                                                                                   |
| Source:           | U.S. Fish and Wildlife Service                                                                  |
| Latitude:         | 38.93770711                                                                                     |
| Longitude:        | -85.77996379                                                                                    |
| Area:             | Not Reported                                                                                    |
| Density:          | Monoculture                                                                                     |
| Observation Date: | January 1, 2011                                                                                 |
| Date Entered:     | March 12, 2019                                                                                  |
| Comments:         | Original observer(s): U.S. Fish and Wildlife Service - MSC3019 - Dense monoculture - Treated: D |