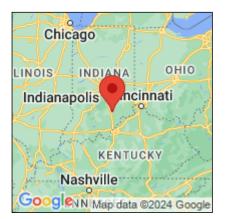

## Phalaris arundinacea

| Record ID:        | 716030                                                                                         |
|-------------------|------------------------------------------------------------------------------------------------|
| Observer:         | Joshua Booker                                                                                  |
| Source:           | U.S. Fish and Wildlife Service                                                                 |
| Latitude:         | 38.90131487                                                                                    |
| Longitude:        | -85.78981241                                                                                   |
| Area:             | Not Reported                                                                                   |
| Density:          | Patchy                                                                                         |
| Observation Date: | January 1, 2011                                                                                |
| Date Entered:     | March 12, 2019                                                                                 |
| Comments:         | Original observer(s): U.S. Fish and Wildlife Service - MSC1098 - Scattered plants - Treated: D |