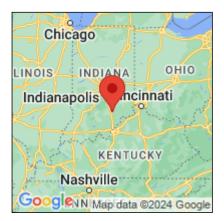

## **Reed canarygrass**

Phalaris arundinacea

| Record ID:        | 716056                                                                                         |
|-------------------|------------------------------------------------------------------------------------------------|
| Observer:         | Joshua Booker                                                                                  |
| Source:           | U.S. Fish and Wildlife Service                                                                 |
| Latitude:         | 38.90166937                                                                                    |
| Longitude:        | -85.78058083                                                                                   |
| Area:             | Not Reported                                                                                   |
| Density:          | Patchy                                                                                         |
| Observation Date: | January 1, 2011                                                                                |
| Date Entered:     | March 12, 2019                                                                                 |
| Comments:         | Original observer(s): U.S. Fish and Wildlife Service - MSC1141 - Scattered plants - Treated: D |