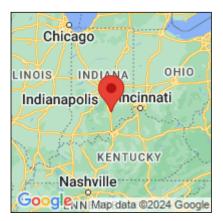

## **Reed canarygrass**

Phalaris arundinacea

| Record ID:        | 716187                                                                                         |
|-------------------|------------------------------------------------------------------------------------------------|
| Observer:         | Joshua Booker                                                                                  |
| Source:           | U.S. Fish and Wildlife Service                                                                 |
| Latitude:         | 38.95405604                                                                                    |
| Longitude:        | -85.79237797                                                                                   |
| Area:             | Not Reported                                                                                   |
| Density:          | Patchy                                                                                         |
| Observation Date: | January 1, 2011                                                                                |
| Date Entered:     | March 12, 2019                                                                                 |
| Comments:         | Original observer(s): U.S. Fish and Wildlife Service - MSC7866 - Scattered plants - Treated: D |