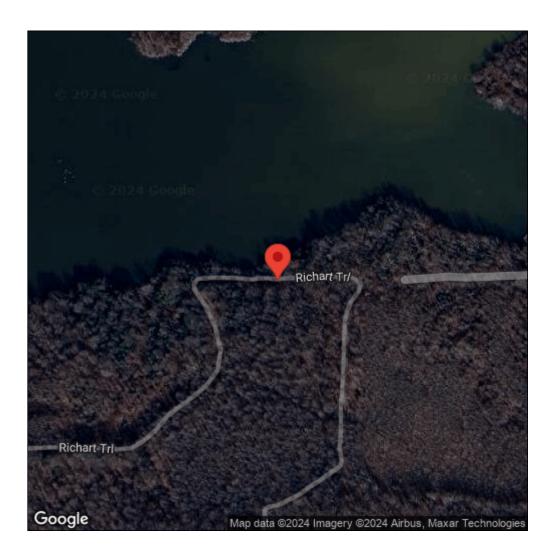

## **Reed canarygrass**

Phalaris arundinacea

| Record ID:        | 716187                                                                                         |
|-------------------|------------------------------------------------------------------------------------------------|
| Observer:         | Joshua Booker                                                                                  |
| Source:           | U.S. Fish and Wildlife Service                                                                 |
| Latitude:         | 38.95405604                                                                                    |
| Longitude:        | -85.79237797                                                                                   |
| Area:             | Not Reported                                                                                   |
| Density:          | Patchy                                                                                         |
| Observation Date: | January 1, 2011                                                                                |
| Date Entered:     | March 12, 2019                                                                                 |
| Comments:         | Original observer(s): U.S. Fish and Wildlife Service - MSC7866 - Scattered plants - Treated: D |