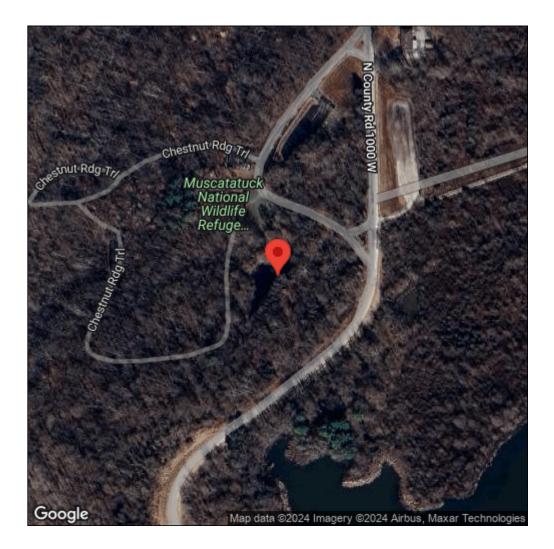

## **Reed canarygrass**

Phalaris arundinacea

| Record ID:        | 716228                                                                                         |
|-------------------|------------------------------------------------------------------------------------------------|
| Observer:         | Joshua Booker                                                                                  |
| Source:           | U.S. Fish and Wildlife Service                                                                 |
| Latitude:         | 38.95862032                                                                                    |
| Longitude:        | -85.79807108                                                                                   |
| Area:             | Not Reported                                                                                   |
| Density:          | Patchy                                                                                         |
| Observation Date: | January 1, 2011                                                                                |
| Date Entered:     | March 12, 2019                                                                                 |
| Comments:         | Original observer(s): U.S. Fish and Wildlife Service - MSC9842 - Scattered plants - Treated: D |