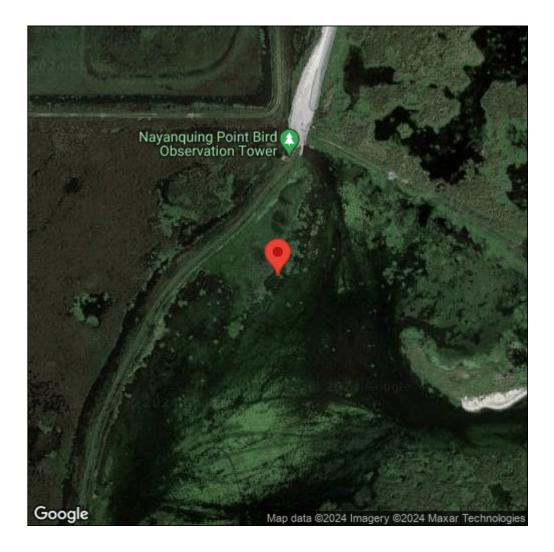

## **European frog-bit**

Hydrocharis morsus-ranae

| Record ID:        | 718435                                                        |
|-------------------|---------------------------------------------------------------|
| Observer:         | Rachel Hackett                                                |
| Source:           | Michigan Natural Features Inventory                           |
| Latitude:         | 43.77325528                                                   |
| Longitude:        | -83.93815486                                                  |
| Area:             | Not Reported                                                  |
| Density:          | Sparse                                                        |
| Observation Date: | August 11, 2018                                               |
| Date Entered:     | April 1, 2019                                                 |
| Comments:         | Original observer(s): Rachel A Hackett, Amanda Klain - ID: 76 |