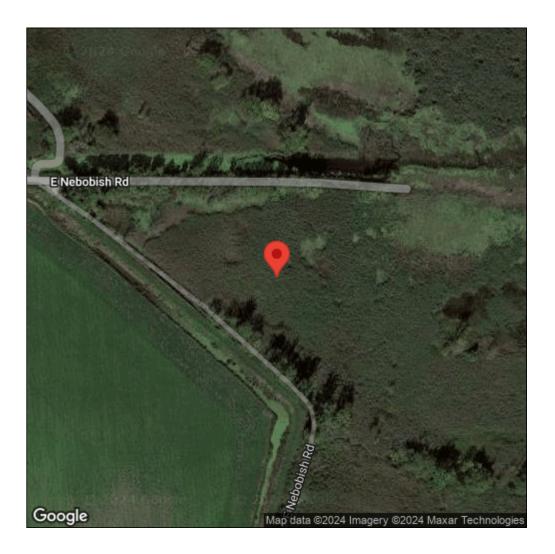

## Lythrum salicaria

| Record ID:        | 721535                                                                                                      |
|-------------------|-------------------------------------------------------------------------------------------------------------|
| Observer:         | Rachel Hackett                                                                                              |
| Source:           | Michigan Natural Features Inventory                                                                         |
| Latitude:         | 43.60082771                                                                                                 |
| Longitude:        | -83.70955028                                                                                                |
| Area:             | Not Reported                                                                                                |
| Density:          | Patchy                                                                                                      |
| Observation Date: | June 7, 2012                                                                                                |
| Date Entered:     | May 1, 2019                                                                                                 |
| Comments:         | Original observer(s): Michael J Monfils - GPS Horizonal uncertainy of 25 m. Date has +/- 7 day uncertainty. |