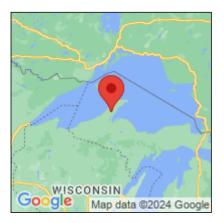

## Myosotis scorpioides

| Record ID:        | 722312                                                                                                                                                         |
|-------------------|----------------------------------------------------------------------------------------------------------------------------------------------------------------|
| Observer:         | Lindsey Dolinski                                                                                                                                               |
| Source:           | Michigan Technological University                                                                                                                              |
| Latitude:         | 47.103525                                                                                                                                                      |
| Longitude:        | -88.527624                                                                                                                                                     |
| Area:             | less than 1000 sq ft                                                                                                                                           |
| Density:          | Sparse                                                                                                                                                         |
| Observation Date: | June 8, 2018                                                                                                                                                   |
| Date Entered:     | May 21, 2019                                                                                                                                                   |
| Comments:         | 6/8/18 Top of Ridge - Lindsey Dolinski, Eli Jensen, Maya Braden,<br>Evan Andrews, Emma Bryne - Ownership: Private - adult,<br>flowering/seeding - Accuracy: 10 |