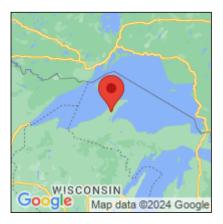

## **True forget-me-not**

Myosotis scorpioides

| Record ID:        | 722383                                                                                                                                                |
|-------------------|-------------------------------------------------------------------------------------------------------------------------------------------------------|
| Observer:         | Sigrid Resh                                                                                                                                           |
| Source:           | Michigan Technological University                                                                                                                     |
| Latitude:         | 47.104648                                                                                                                                             |
| Longitude:        | -88.527232                                                                                                                                            |
| Area:             | Individual/Few/Several                                                                                                                                |
| Density:          | Sparse                                                                                                                                                |
| Observation Date: | June 7, 2018                                                                                                                                          |
| Date Entered:     | May 21, 2019                                                                                                                                          |
| Comments:         | 6/7/18 Royalwood Loop - Lindsey Dolinski, Evan Andrews, Denise<br>Rauschendorfer, Emma Bryne, Erik Rude - Ownership: Private - adult<br>- Accuracy: 4 |