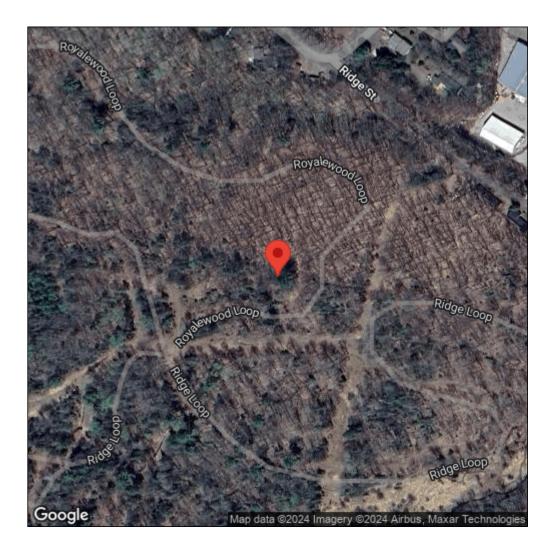

## **True forget-me-not**

Myosotis scorpioides

| Record ID:        | 722383                                                                                                                                                |
|-------------------|-------------------------------------------------------------------------------------------------------------------------------------------------------|
| Observer:         | Sigrid Resh                                                                                                                                           |
| Source:           | Michigan Technological University                                                                                                                     |
| Latitude:         | 47.104648                                                                                                                                             |
| Longitude:        | -88.527232                                                                                                                                            |
| Area:             | Individual/Few/Several                                                                                                                                |
| Density:          | Sparse                                                                                                                                                |
| Observation Date: | June 7, 2018                                                                                                                                          |
| Date Entered:     | May 21, 2019                                                                                                                                          |
| Comments:         | 6/7/18 Royalwood Loop - Lindsey Dolinski, Evan Andrews, Denise<br>Rauschendorfer, Emma Bryne, Erik Rude - Ownership: Private - adult<br>- Accuracy: 4 |