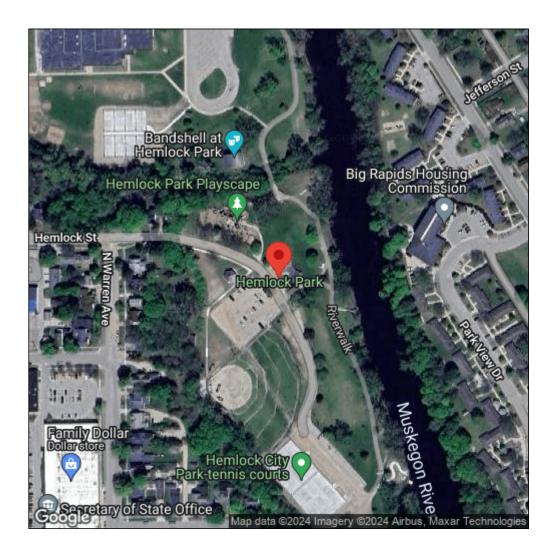

## Lythrum salicaria

| Record ID:        | 723197                 |
|-------------------|------------------------|
| Observer:         | Bekka Neelis           |
| Source:           | MISIN                  |
| Latitude:         | 43.7016                |
| Longitude:        | -85.4786962            |
| Area:             | Individual/Few/Several |
| Density:          | Sparse                 |
| Observation Date: | June 11, 2019          |
| Date Entered:     | June 17, 2019          |
| Comments:         | riverwalkne-hp         |